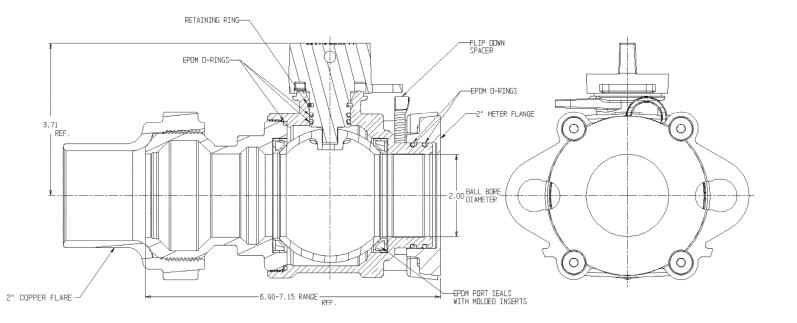

## NL Ball Style Meter Stop – 7E6100MW 2

Copper Flare x Meter

## SUBMITTAL INFORMATION

- Manufactured in compliance with ANSI/AWWA C800 (latest revision)
- Brass components in contact with potable water conform to ASTM B584, UNS C89833 (latest revision) and identified with "NL"
- Certified to NSF/ANSI 61 and NSF/ANSI 372
- Brass components not in contact with potable water conform to ASTM B62 and ASTM B584, UNS C83600 -85-5-5-5 (latest revision)
- PTFE coated brass ball
- Valve rated for 300 PSIG water pressure, end connections not to exceed rated pipe pressures.
- Blow out proof EPDM port seals
- End piece joint sealed with an EPDM o-ring and thread locker